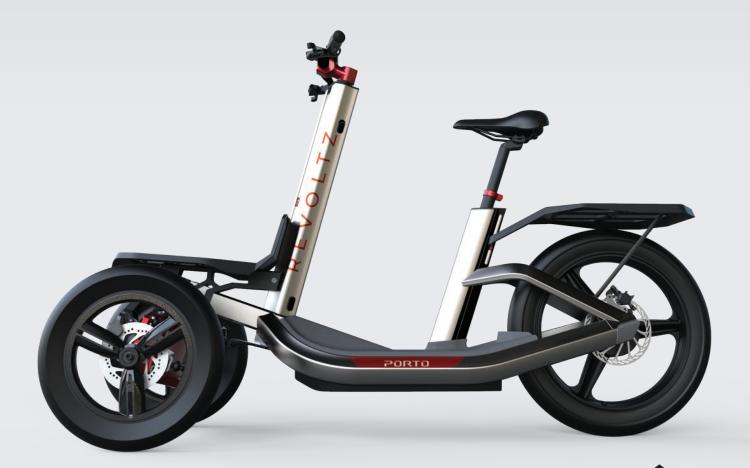

Featuring a robust tilting mechanism, we designed the frame especially for cargo applications, by creating high volume loading space over the front and rear axles. This design spreads the weight of the cargo evenly & symmetrically over the wheelbase, creating a safe & confidence-inspiring ride while keeping vehicle dimensions minimal.

## TECHNICAL DATA

Model: PORTO

Frame Material: Al6061T6 Profiles

Front 60° tilting suspension with locking system

Color: Black/Blue/Additional color (2 Max)

Motor: 500-1000W Geared inhub motor

Battery: lithium Ion battery 48V30Ah x2 (Optional)