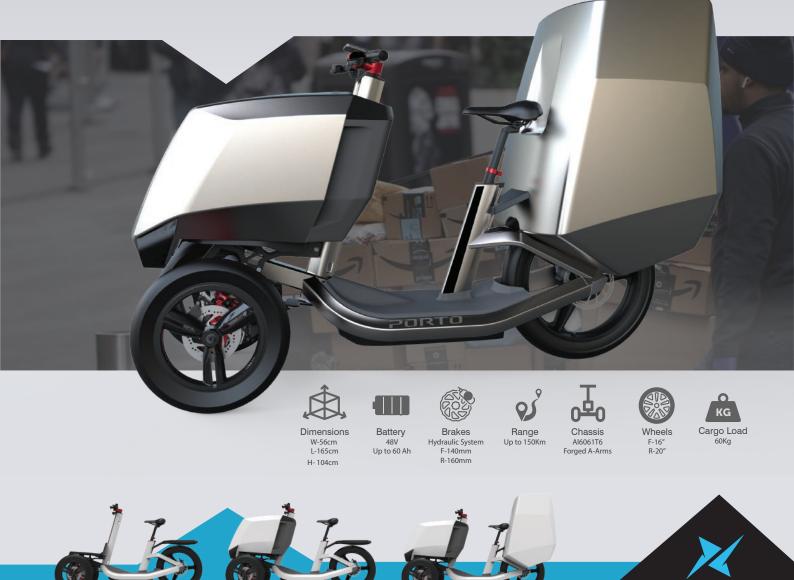

## TECHNICAL DATA

Model: PORTO

Frame Material: Al6061T6 Profiles

Front 60° tilting suspension with locking system

Color: Black/Blue/Additional color (2 Max)

Motor: 500-1000W Geared inhub motor

Battery: lithium Ion battery 48V30Ah x2 (Optional)

Max Operational Weight: 150kg

Max Speed: Limited 25km/h/ Non limited 35Km/h

Tires: Front 16"X2.5" pneomatic tires

Tires: Back 20"X4" FAT pneomatic tires

Brakes: Front and rear: Hydraulic Disk Brakes Double front brakes, 4 Pistons caliper

Lights: Integrated front and rear

Range: Up to 120km

Load Capacity: Up to 250L

Dimensions: W- 60cm (body)/L - 170cm/H- 109cm

Wheelbase: 112cm

Display: Color LCD with BT connectivity

Storage Boxes: According to client request Max sizes: Front: W55/L45/H50 Back W55/L45/H70