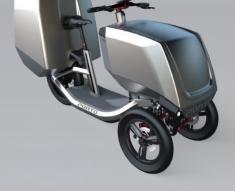

## CARGO PLATFORM

Meet the **Porto**, a cargo e-trike that is a game changing solution for the last mile delivery market. It offers a substantially more compact, efficient & versatile platform for transporting whatever you need, where ever you need it.

Featuring a robust tilting mechanism, we designed the frame especially for cargo applications, by creating high volume loading space over the front and rear axles. This design spreads the weight of the cargo evenly & symmetrically over the wheelbase, creating a safe & confidence-inspiring ride while keeping vehicle dimensions minimal.

- Can accomodate fully customized and brandable boxes, with a volume of up to 250L, that can be refrigirated or heated to cater for any type of payload scenario
- + Floorpan that can store up to two high capacity swappable batteries to ensure a full days work